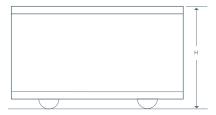

#### **HEIGHT (H\*)**

## Please measure from ground level to your desired finished height.

We will deduct 35mm from this height to allow for the slight elevation that the wheels create when fitted to the 100mm x 50mm tube at the base of the gate.