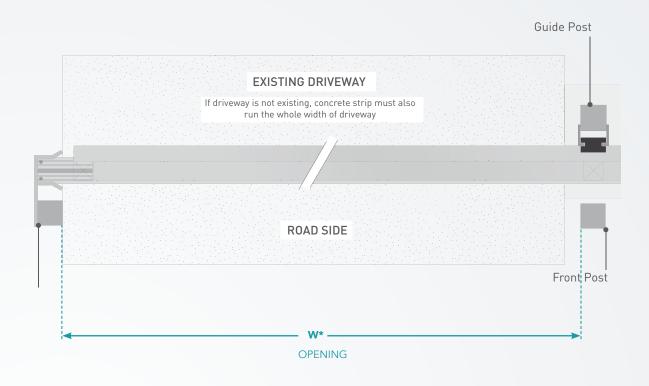

### **LENGTH (W\*)**

# Please measure the desired opening (length) of your gate.

When manufacturing your gate we will construct it with an additional 400mm length to ensure that is sits behind your front posts and between your front and guide posts during operation. The additional 400mm length on your gate will also allow you to mount a gear rack to the gate should you decide to automate your gate now or in the future.